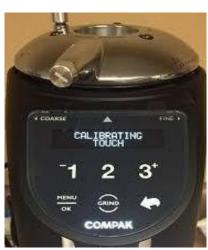

The Compak range features a multi-functional digital display that gives you control over the dose, counts shots for you and visualizes grind setting adjustments.

Adjusting your grinder is easy. The turn dial underneath the hopper makes it quick and convenient to adjust.

3 button, touch screen, on demand grinder with a "grind" button for manually dosing your handles. Has a multilanguage display with 3 mode settings: Pre-Selection, Automatic and Instant; to suit the way you want to grind. Can be protected by a password so only the barista has access to adjustments. Total and partial shot counters with a notice of change of burrs.