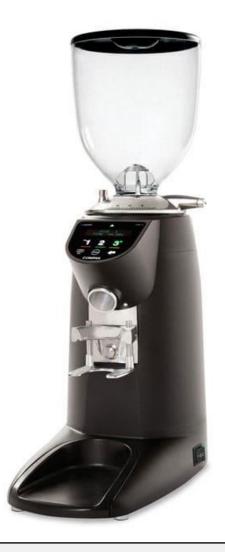

## **COMPAK – E8 ON DEMAND GRINDER**

The Compak Essential range of coffee grinders takes your grinding experience to a whole new level!

This innovative range of grinders provide commercial precision and advanced technology for the most demanding consumer.

The Compak range features a multi-functional digital display that gives you control over the dose, counts shots for you and visualizes grind setting adjustments.

Adjusting your grinder is easy. The turn dial underneath the hopper makes it quick and convenient to adjust.

3 button, touch screen, on demand grinder with a "grind" button for manually dosing your handles. Has a multilanguage display with 3 mode settings: Pre-Selection, Automatic and Instant; to suit the way you want to grind. Can be protected by a password so only the barista has access to adjustments. Total and partial shot counters with a notice of change of burrs.

No matter what coffee machine you have, this grinder has an adjustable group handle fork to fit all size handles in. It also has a universal clamp and holder for hands free dosing.