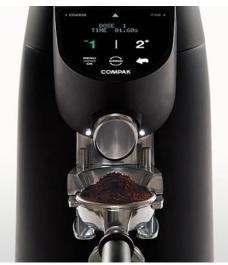

The Compak range features a multi-functional digital display that gives you control over the dose, counts shots for you and visualizes grind setting adjustments.

Adjusting your grinder is easy. The turn dial underneath the hopper makes it quick and convenient to adjust.

3 button, touch screen, on demand grinder with a "grind" button for manually dosing your handles. Has a multilanguage display with 3 mode settings: Pre-Selection, Automatic and Instant; to suit the way you want to grind. Can be protected by a password so only the barista has access to adjustments. Total and partial shot counters with a notice of change of burrs.

No matter what coffee machine you have, this grinder has an adjustable group handle fork to fit all size handles in. It also has a universal clamp and holder for hands free dosing.