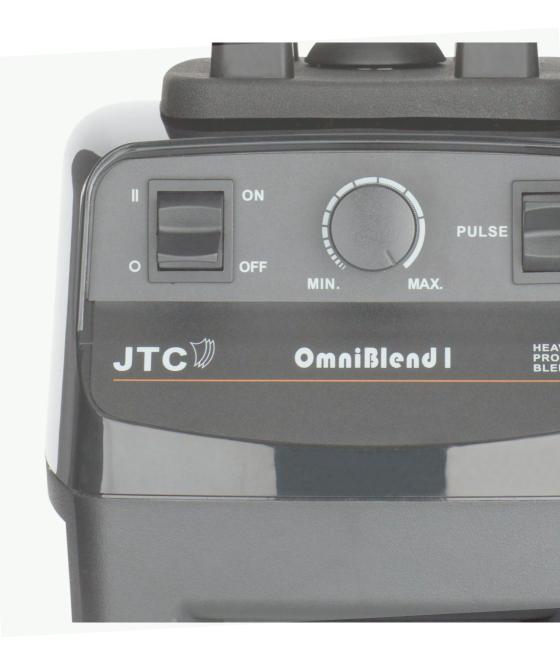

#### **Features**

- Powerful, industrial quality, high-speed 3HP motor with 950W power output
- Includes a virtually unbreakable BPA-free Eastman Tritan Co-polyester 1.5L jug with tamper tool
- One-touch 35, 60 & 90 second auto timers with High, Med, Low & Pulse functions
- Stackable jugs
- Simple to use and easy to clean

## JTC OmniBlend V Professional Series

## JTC OmniBlend V Professional Series + 1.5L BPA Free Jug

The JTC OmniBlend V in black is a powerful blender with a purpose. It not only boasts a 3HP motor, it has simple automated programme cycles that allow you to accomplish specific tasks with ease and precision. Widely used by milkshake bars, café's, restaurants and catering companies, the JTC OmniBlend V is perfect for crushing ice in seconds, making milkshakes, smoothies, frappés, juices and cocktails, grinding spices, preparation of sauces/dips. Sold with the stackable JTC 1.5L jug, it also allows you to save valuable countertop space.

#### **Features**

- Powerful, industrial quality, high-speed
   3HP motor with 950W power output
- Includes a virtually unbreakable BPA-free Eastman Tritan Co-polyester 1.5
   / 2.0L jug with tamper tool
- One-touch 35, 60 & 90 second auto timers with High, Med, Low & Pulse functions
- 1.5L Stackable jugs
- · Simple to use and easy to clean