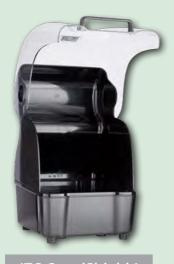

# JTC OmniBlend V Professional Series with OmniShield I or OmniShield II

The JTC OmniBlend V with the accompanying OmniShield I is a commercial hospitality industry favourite.

The OmniShield I sits on top of your worktop and is easily portable. Widely used by milkshake bars, café's, and bars, the OmniShield I reduces blending noise by up to 80% - not compromising your establishment's ambiance and the customer's experience. With built-in automated timers and pulse function, it's perfect for crushing ice in seconds, making milkshakes, smoothies, frappés, juices and cocktails.

## JTC OmniBlend V Professional Series with OmniShield I

with OmniShield I To place on top your worktop

JTC TM-800AQ

Colour (s)

## Accessories

JTC OmniShield I JTCOS1

JTC OmniShield II JTCOS2

Compatible with: JTC OmniBlend V 1.5L and JTC OmniBlend I 1.5L