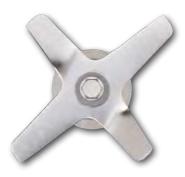

### Accessories

Compatible with: JTC OmniBlend I and JTC OmniBlend V and with 1.5L and 2.0L Spare Jugs  $\,$ 

Blade Assembly SPRBA

Drive Socket SPRDS

The tightening tool is used to replace the blade assembly