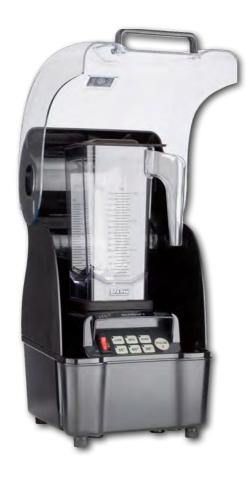

# JTC OmniBlend V Professional Series with OmniShield I or OmniShield II

The JTC OmniBlend V with the accompanying OmniShield I is a commercial hospitality industry favourite.

The OmniShield I sits on top of your worktop and is easily portable. Widely used by milkshake bars, café's, and bars, the OmniShield I reduces blending noise by up to 80% - not compromising your establishment's ambiance and the customer's experience. With built-in automated timers and pulse function, it's perfect for crushing ice in seconds, making milkshakes, smoothies, frappés, juices and cocktails.

## JTC OmniBlend V Professional Series with OmniShield I

with OmniShield I To place on top your worktop

JTC TM-800AQ

Colour (s)