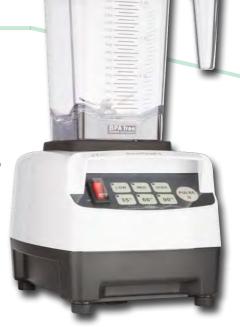

## JTC OmniBlend V Professional Series

## JTC OmniBlend V Professional Series + 1.5L BPA Free Jug

The JTC OmniBlend V in black is a powerful blender with a purpose. It not only boasts a 3HP motor, it has simple automated programme cycles that allow you to accomplish specific tasks with ease and precision. Widely used by milkshake bars, café's, restaurants and catering companies, the JTC OmniBlend V is perfect for crushing ice in seconds, making milkshakes, smoothies, frappés, juices and cocktails, grinding spices, preparation of sauces/dips. Sold with the stackable JTC 1.5L jug, it also allows you to save valuable countertop space.

Colour (s)

JTC TM-800A