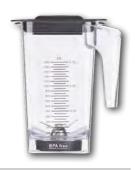

## JTC OmniBlend V Professional Series + 1.5L BPA Free Jug

The JTC OmniBlend V in black is a powerful blender with a purpose. It not only boasts a 3HP motor, it has simple automated programme cycles that allow you to accomplish specific tasks with ease and precision. Widely used by milkshake bars, café's, restaurants and catering companies, the JTC OmniBlend V is perfect for crushing ice in seconds, making milkshakes, smoothies, frappés, juices and cocktails, grinding spices, preparation of sauces/dips. Sold with the stackable JTC 1.5L jug, it also allows you to save valuable countertop space.

#### **Features**

- Powerful, industrial quality, high-speed
   3HP motor with 950W power output
- Includes a virtually unbreakable BPA-free Eastman Tritan Co-polyester 1.5
   / 2.0L jug with tamper tool
- One-touch 35, 60 & 90 second auto timers with High, Med, Low & Pulse functions
- 1.5L Stackable jugs
- · Simple to use and easy to clean

### Accessories

Compatible with: JTC OmniBlend I and JTC OmniBlend V.

JTC 1.5 BPA FREE JUG JTC 1.5SPR

Compatible with: JTC 1.5L Spare Jug

1.5L Tamper Tool
1.5T T

JTC 2.0 BPA FREE JUG JTC 2.0SPR

Compatible with: JTC 2.0L Spare Jug