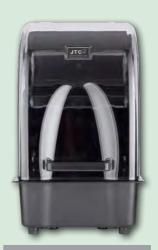

The JTC OmniBlend V is also available with OmniShield II which differs from the OmniShield I by one feature; it has a outer lip on the housing of the OmniShield which fits perfectly inside your worktop, as a permanent longer term addition to your establishment.

## JTC OmniBlend V Professional Series with OmniShield II

#### **Product Specifications**

Width = 29cmDepth = 26 cm Height = 46 cm

Net Weight: 6.2kg Gross Weight: 6.8 kg Cord Length: 1.4m

with OmniShield II To fit inside your worktop

JTC TM-800AQ2

Colour (s)

## Accessories

JTC OmniShield I JTCOS1

JTC OmniShield II JTCOS2

Compatible with: JTC OmniBlend V 1.5L and JTC OmniBlend I 1.5L