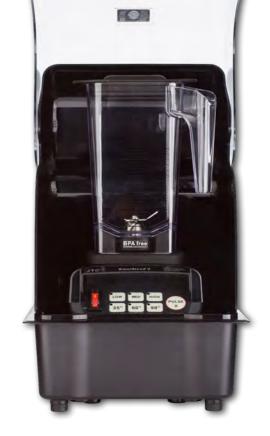

The JTC OmniBlend V is also available with OmniShield II which differs from the OmniShield I by one feature; it has a outer lip on the housing of the OmniShield which fits perfectly inside your worktop, as a permanent longer term addition to your establishment.

## JTC OmniBlend V Professional Series with OmniShield II

#### **Product Specifications**

Width = 29cmDepth = 26 cm Height = 46 cm

Net Weight: 6.2kg Gross Weight: 6.8 kg Cord Length: 1.4m

with OmniShield II To fit inside your worktop

JTC TM-800AQ2

Colour (s)